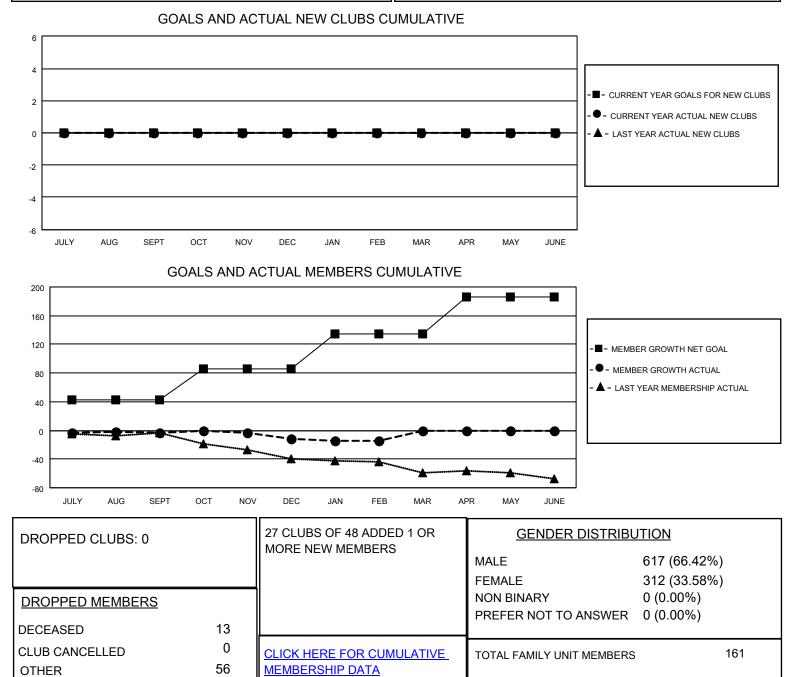

## LOCATION AUSTRALIA

District 201T1

Results as of: 2/28/2023

| Clubs                 |               |           |               | Members               |                        |                         |                                                    |
|-----------------------|---------------|-----------|---------------|-----------------------|------------------------|-------------------------|----------------------------------------------------|
| RESULTS FOR 2022-2023 |               |           |               | RESULTS FOR 2022-2023 |                        |                         |                                                    |
| QUARTER               | NEW CLUB GOAL | NEW CLUBS | DROPPED CLUBS | QUARTER               | BER GROWTH NET<br>GOAL | MEMBER GROWTH<br>ACTUAL | DROPPED<br>MEMBERS ACTUAL<br>(including transfers) |
| JULY/AUG/SEPT         | 0             | 0         | 0             | JULY/AUG/SEPT         | 42                     | 26                      | 26                                                 |
| OCT/NOV/DEC           | 0             | 0         | 0             | OCT/NOV/DEC           | 44                     | 22                      | 23                                                 |
| JAN/FEB/MAR           | 0             | 0         | 0             | JAN/FEB/MAR           | 48                     | 20                      | 20                                                 |
| APR/MAY/JUNE          | 0             | 0         | 0             | APR/MAY/JUNE          | 52                     | 0                       | 0                                                  |